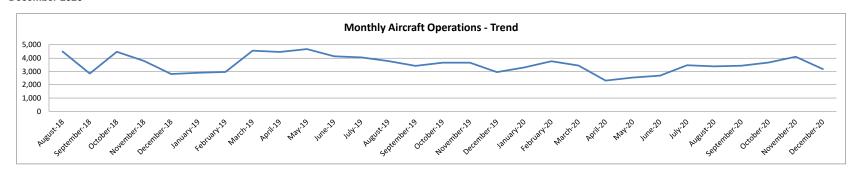

## Forsyth County - Smith Reynolds Airport December 2020

## As Compared to Previous Year

|               | 12 month | 1 month |
|---------------|----------|---------|
| December 2019 | 44,956   | 2,749   |
| December 2020 | 39,276   | 3,179   |
| Difference    | -5,680   | 430     |
| % Difference  | -13%     | 16%     |

| Operations for Past 12 Months |       |        |  |  |  |
|-------------------------------|-------|--------|--|--|--|
| VFR                           |       | 13,670 |  |  |  |
| IFR                           |       | 8,302  |  |  |  |
| LOCAL                         |       | 17,304 |  |  |  |
|                               | Total | 39.276 |  |  |  |

| Operations Past Month |       |       |  |  |  |  |
|-----------------------|-------|-------|--|--|--|--|
| VFR                   |       | 558   |  |  |  |  |
| IFR                   |       | 1,058 |  |  |  |  |
| LOCAL                 |       | 1,563 |  |  |  |  |
|                       | Total | 3,179 |  |  |  |  |