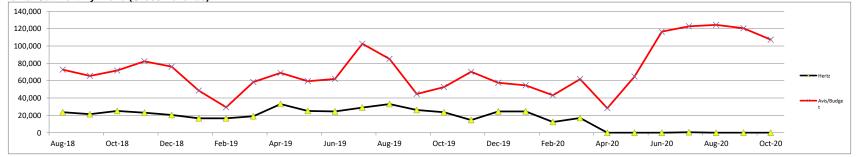

| 300        | 0          | 0        | 387       | 0         | 0        | 400        | 0          | 0          | 0          | 1,486        |
| Signature - Airline | 24,004     | 15,998       | 40,004     | 16,002     | 0          | 40,001   | 0         | 0         | 8,003    | 40,011     | 32,009     | 16,001     | 24,005     | 232,034      |
| Signature Jet-A     | 64,240     | 72,401       | 96,498     | 40,162     | 8,010      | 23,992   | 39,843    | 47,471    | 47,603   | 47,875     | 55,787     | 39,846     | 48,072     | 567,560      |
| Total               | 96,841     | 96,916       | 145,152    | 64,455     | 12,251     | 69,882   | 43,206    | 51,447    | 63,509   | 96,221     | 95,724     | 63,841     | 72,077     | 874,681      |

## Rental Car Monthly Trend (Gross Revenue)